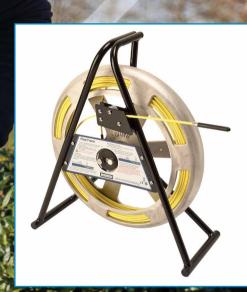

The FlexiTrace reel holds 164' (50m) or 262' (80m) of small diameter rod. The flexible rod can be energized by a transmitter and inserted into pipes as small as 0.5" (12mm).

## FlexiTrace Frame size

| Rod diameter          | Length       | Width        | Height       |
|-----------------------|--------------|--------------|--------------|
| 0.2" (5mm) FlexiTrace | 33" (850 mm) | 21" (520 mm) | 37" (940 mm) |