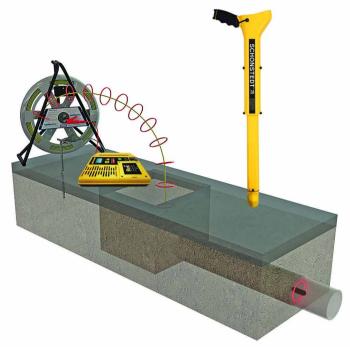

## Accessory for tracing non-conductive utilities

Compatible with a range of Schonstedt pipe & cable locators, FlexiTrace is a flexible, conductive rod with a sonde at the end.

When one transmitter lead is connected to FlexiTrace, the conductive rod can be used to trace non-metallic pipes. When both leads are connected, the end behaves like a sonde to help locate blockages.

- Rod diameter of 0.2" (5mm)
- Length of up to 263' (80m)
- Pinpoints the location of a blockage
- Traces the route of non-metallic pipes or conduits

FlexiTrace is used with a Schonstedt Pipe & Cable Locator to find and trace small diameter. non-metallic pipes and other non-conductive utilities. The entire length of FlexiTrace can be detected from above ground.

The FlexiTrace reel holds 164' (50m) or 262' (80m) of small diameter rod. The flexible rod can be energized by a transmitter and inserted into pipes as small as 0.5" (12mm).