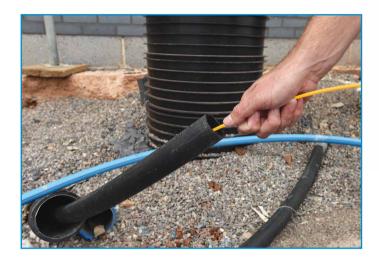

## Accessory for tracing non-conductive utilities

Compatible with a range of Schonstedt pipe & cable locators, FlexiTrace is a flexible, conductive rod with a sonde at the end.

When one transmitter lead is connected to FlexiTrace, the conductive rod can be used to trace non-metallic pipes. When both leads are connected, the end behaves like a sonde to help locate blockages.

- Rod diameter of 0.2" (5mm)
- Length of up to 263' (80m)
- Pinpoints the location of a blockage
- Traces the route of non-metallic pipes or conduits

FlexiTrace is used with a Schonstedt Pipe & Cable Locator to find and trace small diameter. non-metallic pipes and other non-conductive utilities. The entire length of FlexiTrace can be detected from above ground.