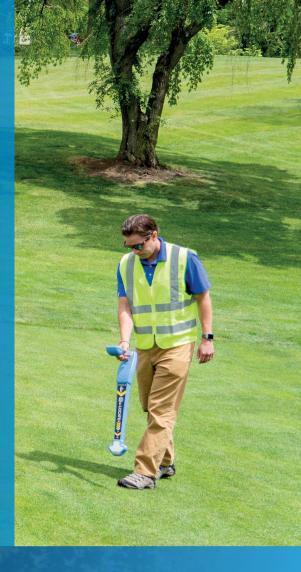

### Sonde mode

Locate non-conductive pipes or cable ducts and conduits at depths of up to 15' (4.5m), dependent on Sonde type.

### Additional features to u-LOCATE:

Frequency optimized to trace a broader range of utilities over longer distances

Sonde mode, for locating and tracing Sondes or inspection Cameras, inserted into non metallic pipes, ducts and concrete conduits