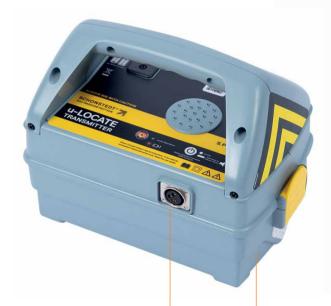

#### u-LOCATE transmitter

Locate more utilities with dual power capability

Accessory connection socket

Accessory base tray