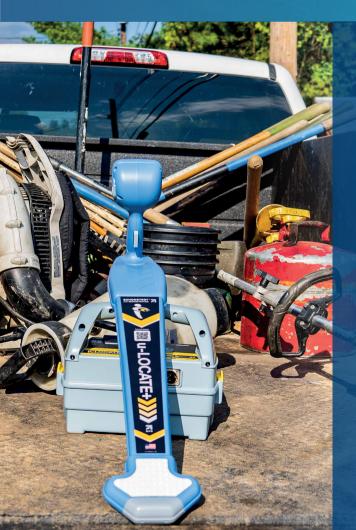

u-LOCATE allows you to quickly and accurately locate underground utilities, helping prevent costly damages, utility strikes, and service outages.

# Save Time. Save Money. Stay Safe.

- Avoid hitting or damaging buried utilities
- Robust locator designed for all types of weather and environments
- Easy to use, right when you need it
- Left/right arrows and audio signals help guide you towards the buried utility
- Discriminates between utilities and other buried materials – locate the utility you want
- Depth estimation at the press of a button
- Minimize downtime with online training videos and support

# u-LOCATE

Trust, but verify. Scan an area for utilities before you dig.