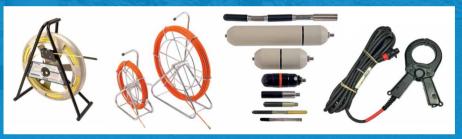

# **Extend your capabilities**

Add accessories to optimize the **u-LOCATE** system to your specific needs

From locating telephone cables in a bundle to underwater power cables, Radiodetection's accessory range extends the capabilities of your u-LOCATE locator and transmitter Visit www.schonstedt.com/accessories for more information