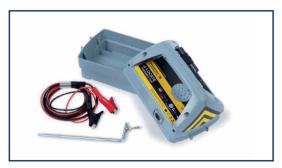

### Accessory storage tray

Conveniently store accessories, including the supplied magnet, earth stake and direct connection leads.