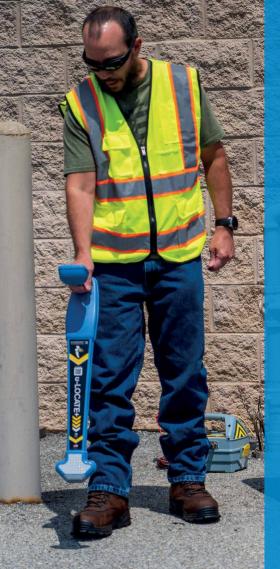

u-LOCATE allows you to quickly and accurately locate underground utilities, helping prevent costly damages, utility strikes, and service outages.

# Save Time. Save Money. Stay Safe.

- Avoid hitting or damaging buried utilities
- Robust locator designed for all types of weather and environments
- Easy to use, right when you need it
- Left/right arrows and audio signals help guide you towards the buried utility
- Discriminates between utilities and other buried materials – locate the utility you want
- Depth estimation at the press of a button
- Minimize downtime with online training videos and support

### No compromise

u-LOCATE delivers the premium build quality, reliability and ergonomics our customers demand and rely on.

Light weight and ergonomic design for comfortable use

Headphone socket, for improved audio isolation