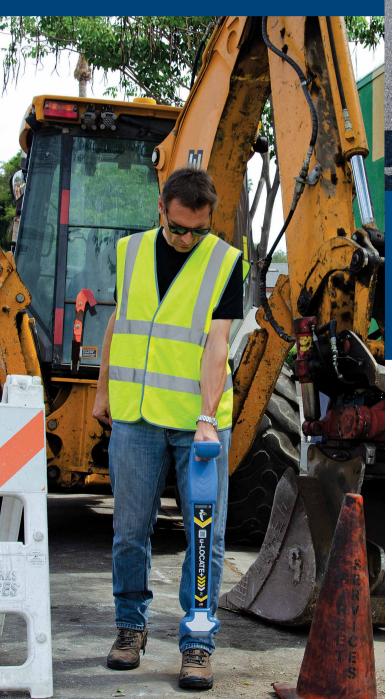

### The all-industry locator

A versatile, high quality solution, suitable for a wide variety of difficult locating tasks:

- Ideal for 811 mark verification and Private Locates.
- Passive mode enables the safe identification and tracing of power cables carrying current.
- Accurate power cable identification
- Left/right guidance arrows on the display, allow fast and easy location and tracing of buried utilities
- High frequency signal ideal for water, gas and telecom networks
- Long distance tracing of buried utilities and pipelines
- Depth estimation enables tracing of utilities in both horizontal and vertical planes

# u-LOCATE+

For use in single utility locates where swift, accurate identification and tracing of one service amongst others is required.