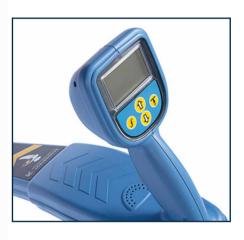

#### **Visual and Audible Indicators**

The information display areas for the receiver are easy to understand. In addition, the receiver has visual indicators to facilitate operation in heavy traffic or noisy areas. The Display shows Battery level, gain level, frequency and mode, target direction arrows, and audio volume.