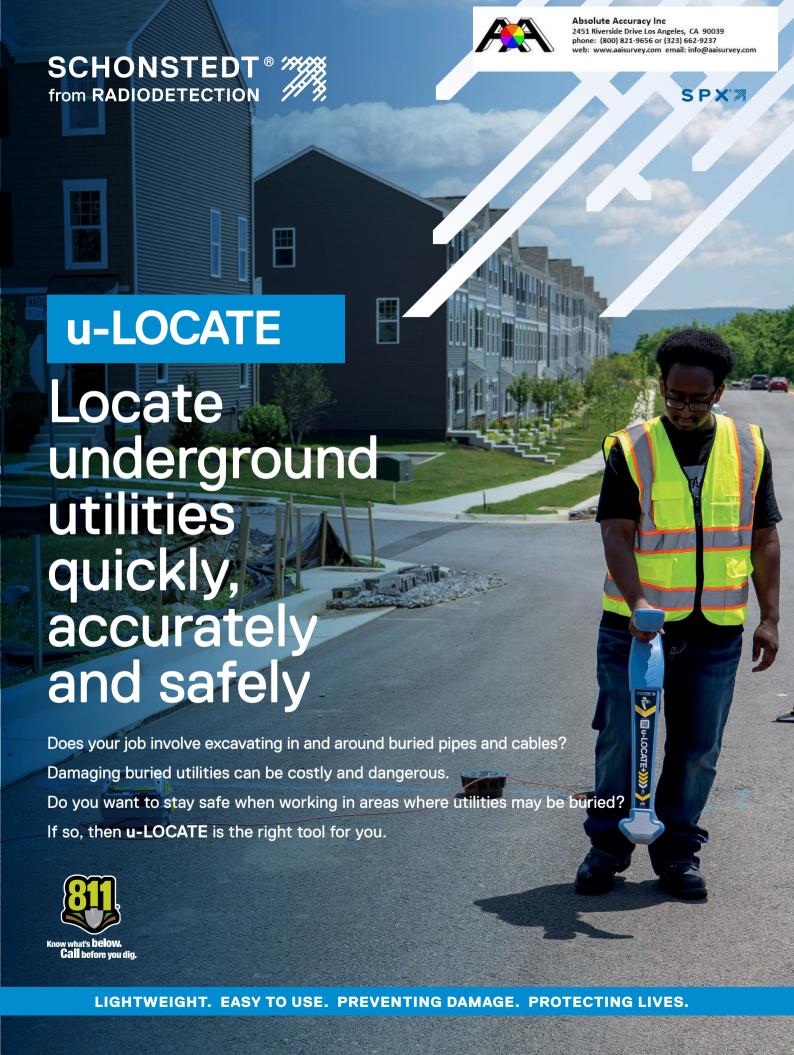

u-LOCATE allows you to quickly and accurately locate underground utilities, helping prevent costly damages, utility strikes, and service outages.

# u-LOCATE

Trust, but verify. Scan an area for utilities before you dig.

# Save Time. Save Money. Stay Safe.

- Avoid hitting or damaging buried utilities
- Robust locator designed for all types of weather and environments
- Easy to use, right when you need it
- Left/right arrows and audio signals help guide you towards the buried utility
- Discriminates between utilities and other buried materials – locate the utility you want
- Depth estimation at the press of a button
- Minimize downtime with online training videos and support